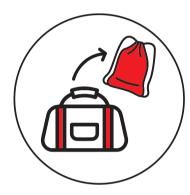

#### **SPORTS BAG**

Avoid bringing your sports bag onto the mat. You can leave your equipment loose or in a bag on the white path/catwalk.