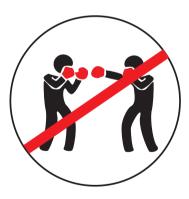

#### **FREE TRAINING**

Allowed: sandbag training and fitness training. Partner exercises are only allowed under the supervision of a Spitfire coach. Exception: professional athletes only by arrangement.

#### **FREE TRAINING**

Partner exercises outside of classes are prohibited. Allowed are: sandbag or fitness training. Exception: Professional athletes by arrangement